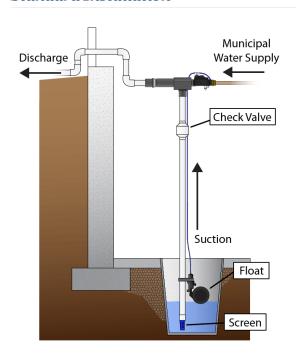

#### Standard Installation

### Overview

Water Commander™ is a non-electric backup sump pump that uses your home's water pressure to operate – no battery or electricity is needed. It will pump as needed during power outages or primary sump pump failure. It will also work in tandem with your electrical sump pump if necessary during an extreme downpour.

Water Commander<sup>™</sup> is powerful. It can easily match or out pump your electric sump pump. Unlike battery back-ups, Water Commander will operate as needed for an unlimited amount of time. No maintenance is required.

Water Commander™ is dependable. The pump will activate and empty your sump automatically; there is no need to be home as you would if using a generator. Even if you are gone for weeks, Water Commander will stay on duty and operate at full power as needed.